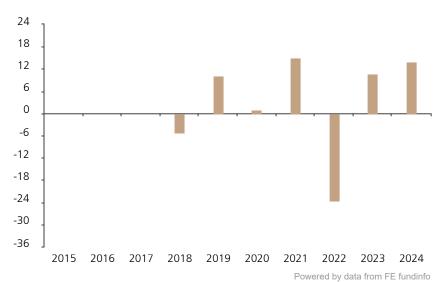

## **Past Performance**

This chart shows the fund's performance as the percentage loss or gain per year over the last 7 years.

The chart shows how much the Fund increased or decreased in value as a percentage in each year, net of charges (excluding entry charge), and net of tax.

## Performance in the past is not a reliable indicator of future results.

The chart shows the class's investment returns calculated as percentage year-end over year-end change of the class net asset value. In general any past performance takes account of all ongoing charges, but not the entry charge.

The unit class launched on 31.05.2017.

Historical performance was calculated in EUR.

|      | 2015 | 2016 | 2017 | 2018 | 2019 | 2020 | 2021 | 2022  | 2023 | 2024 |
|------|------|------|------|------|------|------|------|-------|------|------|
| Fund |      |      |      | -5.2 | 10.2 | 1.0  | 15.2 | -23.5 | 10.7 | 14.0 |