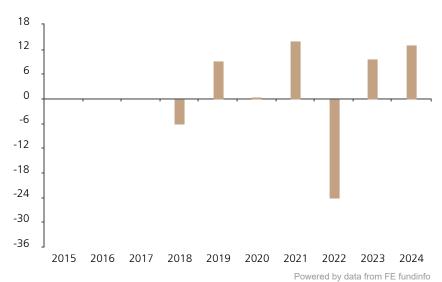

## **Past Performance**

This chart shows the fund's performance as the percentage loss or gain per year over the last 7 years.

The chart shows how much the Fund increased or decreased in value as a percentage in each year, net of charges (excluding entry charge), and net of tax.

## Performance in the past is not a reliable indicator of future results.

The chart shows the class's investment returns calculated as percentage year-end over year-end change of the class net asset value. In general any past performance takes account of all ongoing charges, but not the entry charge.

The unit class launched on 31.05.2017.

Historical performance was calculated in EUR.

|      | 2015 | 2016 | 2017 | 2018 | 2019 | 2020 | 2021 | 2022  | 2023 | 2024 |
|------|------|------|------|------|------|------|------|-------|------|------|
| Fund |      |      |      | -6.0 | 9.3  | 0.1  | 14.2 | -24.2 | 9.8  | 13.0 |