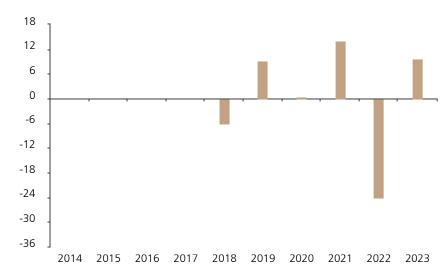

## **Past Performance**

This chart shows the fund's performance as the percentage loss or gain per year over the last 6 years.

The chart shows how much the Fund increased or decreased in value as a percentage in each year, net of charges (excluding entry charge), and net of tax.

## Performance in the past is not a reliable indicator of future results.

The chart shows the class's investment returns calculated as percentage year-end over year-end change of the class net asset value. In general any past performance takes account of all ongoing charges, but not the entry charge.

The unit class launched on 31.05.2017.

Historical performance was calculated in EUR.

|      | 2014 | 2015 | 2016 | 2017 | 2018 | 2019 | 2020 | 2021 | 2022  | 2023 |
|------|------|------|------|------|------|------|------|------|-------|------|
| Fund |      |      |      |      | -6.0 | 9.3  | 0.1  | 14.2 | -24.2 | 9.8  |