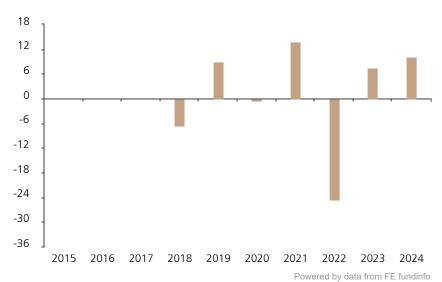

## **Past Performance**

This chart shows the fund's performance as the percentage loss or gain per year over the last 7 years.

The chart shows how much the Fund increased or decreased in value as a percentage in each year, net of charges (excluding entry charge), and net of tax.

## Performance in the past is not a reliable indicator of future results.

The chart shows the class's investment returns calculated as percentage year-end over year-end change of the class net asset value. In general any past performance takes account of all ongoing charges, but not the entry charge.

The unit class launched on 31.05.2017.

Historical performance was calculated in CHF.

|      | 2015 | 2016 | 2017 | 2018 | 2019 | 2020 | 2021 | 2022  | 2023 | 2024 |
|------|------|------|------|------|------|------|------|-------|------|------|
| Fund |      |      |      | -6.5 | 8.9  | -0.3 | 14.0 | -24.5 | 7.7  | 10.2 |