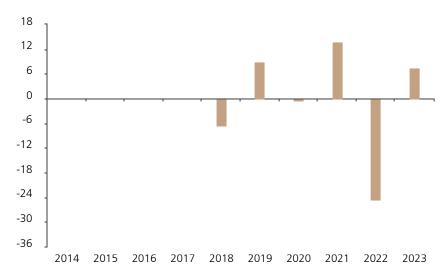

## **Past Performance**

This chart shows the fund's performance as the percentage loss or gain per year over the last 6 years.

The chart shows how much the Fund increased or decreased in value as a percentage in each year, net of charges (excluding entry charge), and net of tax.

## Performance in the past is not a reliable indicator of future results.

The chart shows the class's investment returns calculated as percentage year-end over year-end change of the class net asset value. In general any past performance takes account of all ongoing charges, but not the entry charge.

The unit class launched on 31.05.2017.

Historical performance was calculated in CHF.

|      | 2014 | 2015 | 2016 | 2017 | 2018 | 2019 | 2020 | 2021 | 2022  | 2023 |
|------|------|------|------|------|------|------|------|------|-------|------|
| Fund |      |      |      |      | -6.5 | 8.9  | -0.3 | 14.0 | -24.5 | 7.7  |