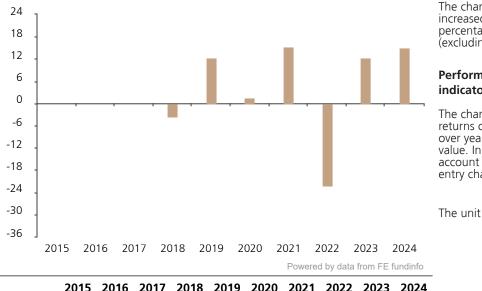

## **Past Performance**

This chart shows the fund's performance as the percentage loss or gain per year over the last 7 years.

The chart shows how much the Fund increased or decreased in value as a percentage in each year, net of charges (excluding entry charge), and net of tax.

## Performance in the past is not a reliable indicator of future results.

The chart shows the class's investment returns calculated as percentage year-end over year-end change of the class net asset value. In general any past performance takes account of all ongoing charges, but not the entry charge.

The unit class launched on 31.05.2017.

|      | 2015 | 2016 | 2017 | 2018 | 2019 | 2020 | 2021 | 2022  | 2023 | 2024 |
|------|------|------|------|------|------|------|------|-------|------|------|
| Fund |      |      |      | -3.5 | 12.4 | 1.7  | 15.4 | -22.3 | 12.3 | 14.9 |