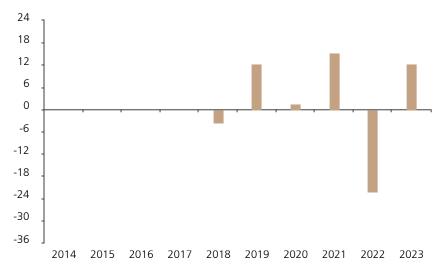

## **Past Performance**

This chart shows the fund's performance as the percentage loss or gain per year over the last 6 years.

The chart shows how much the Fund increased or decreased in value as a percentage in each year, net of charges (excluding entry charge), and net of tax.

## Performance in the past is not a reliable indicator of future results.

The chart shows the class's investment returns calculated as percentage year-end over year-end change of the class net asset value. In general any past performance takes account of all ongoing charges, but not the entry charge.

The unit class launched on 31.05.2017.

|      | 2014 | 2015 | 2016 | 2017 | 2018 | 2019 | 2020 | 2021 | 2022  | 2023 |
|------|------|------|------|------|------|------|------|------|-------|------|
| Fund |      |      |      |      | -3.5 | 12.4 | 1.7  | 15.4 | -22.3 | 12.3 |