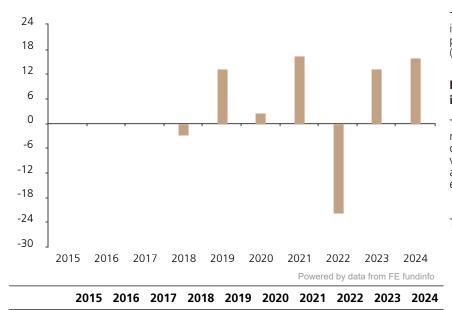

## **Past Performance**

Fund

This chart shows the fund's performance as the percentage loss or gain per year over the last 7 years.

-2.7

13.3

2.5

16.4

-21.6

13.3

15.9

The chart shows how much the Fund increased or decreased in value as a percentage in each year, net of charges (excluding entry charge), and net of tax.

## Performance in the past is not a reliable indicator of future results.

The chart shows the class's investment returns calculated as percentage year-end over year-end change of the class net asset value. In general any past performance takes account of all ongoing charges, but not the entry charge.

The unit class launched on 31.05.2017.