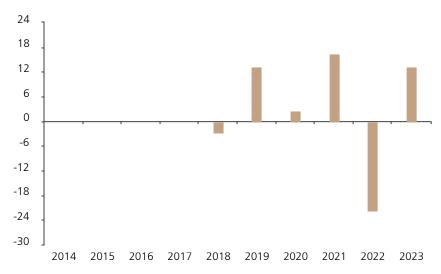

## **Past Performance**

This chart shows the fund's performance as the percentage loss or gain per year over the last 6 years.

The chart shows how much the Fund increased or decreased in value as a percentage in each year, net of charges (excluding entry charge), and net of tax.

## Performance in the past is not a reliable indicator of future results.

The chart shows the class's investment returns calculated as percentage year-end over year-end change of the class net asset value. In general any past performance takes account of all ongoing charges, but not the entry charge.

The unit class launched on 31.05.2017.

|      | 2014 | 2015 | 2016 | 2017 | 2018 | 2019 | 2020 | 2021 | 2022  | 2023 |
|------|------|------|------|------|------|------|------|------|-------|------|
| Fund |      |      |      |      | -2.7 | 13.3 | 2.5  | 16.4 | -21.6 | 13.3 |