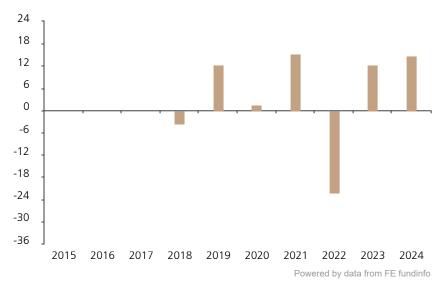

## **Past Performance**

This chart shows the fund's performance as the percentage loss or gain per year over the last 7 years.

The chart shows how much the Fund increased or decreased in value as a percentage in each year, net of charges (excluding entry charge), and net of tax.

## Performance in the past is not a reliable indicator of future results.

The chart shows the class's investment returns calculated as percentage year-end over year-end change of the class net asset value. In general any past performance takes account of all ongoing charges, but not the entry charge.

The unit class launched on 31.05.2017.

|      | 2015 | 2016 | 2017 | 2018 | 2019 | 2020 | 2021 | 2022  | 2023 | 2024 |
|------|------|------|------|------|------|------|------|-------|------|------|
| Fund |      |      |      | -3.5 | 12.4 | 1.7  | 15.4 | -22.3 | 12.3 | 14.9 |