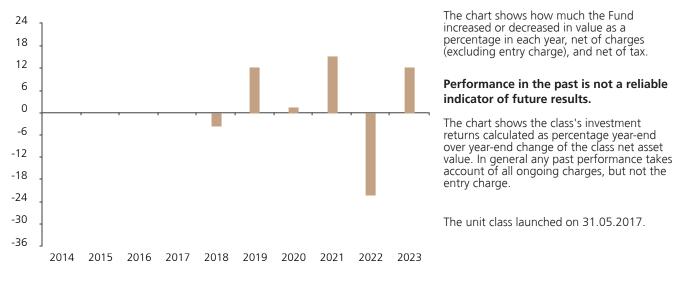

## **Past Performance**

This chart shows the fund's performance as the percentage loss or gain per year over the last 6 years.

|      | 2014 | 2015 | 2016 | 2017 | 2018 | 2019 | 2020 | 2021 | 2022  | 2023 |
|------|------|------|------|------|------|------|------|------|-------|------|
| Fund |      |      |      |      | -3.5 | 12.4 | 1.7  | 15.4 | -22.3 | 12.3 |