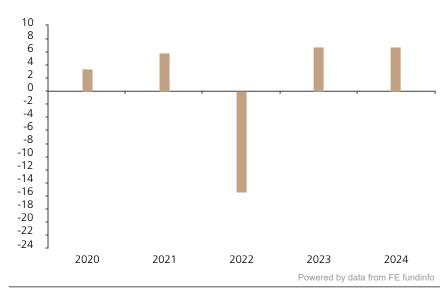

## **Past Performance**

This chart shows the fund's performance as the percentage loss or gain per year over the last 5 years.

The chart shows how much the Fund increased or decreased in value as a percentage in each year, net of charges (excluding entry charge), and net of tax.

## Performance in the past is not a reliable indicator of future results.

The chart shows the class's investment returns calculated as percentage year-end over year-end change of the class net asset value. In general any past performance takes account of all ongoing charges, but not the entry charge.

The Sub-Fund was launched in 2017. The Class was launched in 2019.

Historical performance was calculated in SGD.

|      | 2020 | 2021 | 2022  | 2023 | 2024 |
|------|------|------|-------|------|------|
| Fund | 3.5  | 5.9  | -15.4 | 6.8  | 6.7  |