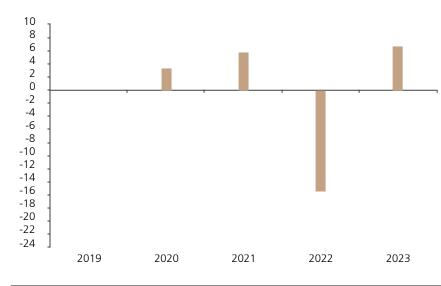

## **Past Performance**

This chart shows the fund's performance as the percentage loss or gain per year over the last 4 years.

The chart shows how much the Fund increased or decreased in value as a percentage in each year, net of charges (excluding entry charge), and net of tax.

## Performance in the past is not a reliable indicator of future results.

The chart shows the class's investment returns calculated as percentage year-end over year-end change of the class net asset value. In general any past performance takes account of all ongoing charges, but not the entry charge.

The Sub-Fund was launched in 2017. The Class was launched in 2019.

Historical performance was calculated in SGD.

|      | 2019 | 2020 | 2021 | 2022  | 2023 |
|------|------|------|------|-------|------|
| Fund |      | 3.5  | 5.9  | -15.4 | 6.8  |