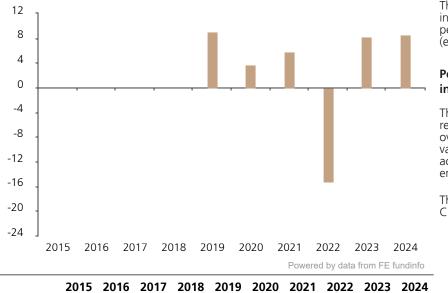

## **Past Performance**

Fund

This chart shows the fund's performance as the percentage loss or gain per year over the last 6 years.

9.1

3.8

5.9

-15.3

8.3

8.5

The chart shows how much the Fund increased or decreased in value as a percentage in each year, net of charges (excluding entry charge), and net of tax.

## Performance in the past is not a reliable indicator of future results.

The chart shows the class's investment returns calculated as percentage year-end over year-end change of the class net asset value. In general any past performance takes account of all ongoing charges, but not the entry charge.

The Sub-Fund was launched in 2017. The Class was launched in 2018.