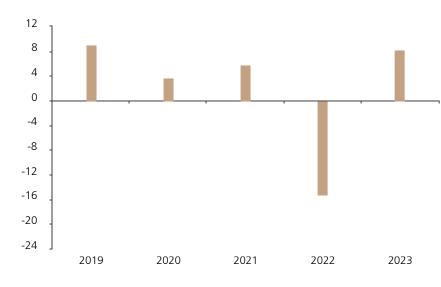

## **Past Performance**

This chart shows the fund's performance as the percentage loss or gain per year over the last 5 years.

The chart shows how much the Fund increased or decreased in value as a percentage in each year, net of charges (excluding entry charge), and net of tax.

## Performance in the past is not a reliable indicator of future results.

The chart shows the class's investment returns calculated as percentage year-end over year-end change of the class net asset value. In general any past performance takes account of all ongoing charges, but not the entry charge.

The Sub-Fund was launched in 2017. The Class was launched in 2018.

|      | 2019 | 2020 | 2021 | 2022  | 2023 |
|------|------|------|------|-------|------|
| Fund | 9.1  | 3.8  | 5.9  | -15.3 | 8.3  |