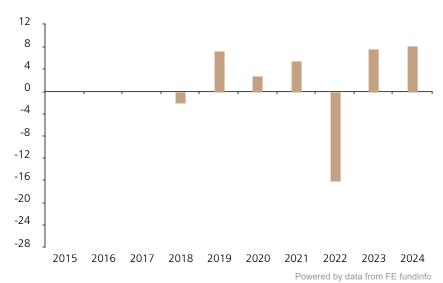

## **Past Performance**

This chart shows the fund's performance as the percentage loss or gain per year over the last 7 years.

The chart shows how much the Fund increased or decreased in value as a percentage in each year, net of charges (excluding entry charge), and net of tax.

## Performance in the past is not a reliable indicator of future results.

The chart shows the class's investment returns calculated as percentage year-end over year-end change of the class net asset value. In general any past performance takes account of all ongoing charges, but not the entry charge.

The unit class launched on 22.08.2017.

Historical performance was calculated in GBP.

|      | 2015 | 2016 | 2017 | 2018 | 2019 | 2020 | 2021 | 2022  | 2023 | 2024 |
|------|------|------|------|------|------|------|------|-------|------|------|
| Fund |      |      |      | -2.0 | 7.4  | 2.9  | 5.6  | -16.1 | 7.6  | 8.2  |