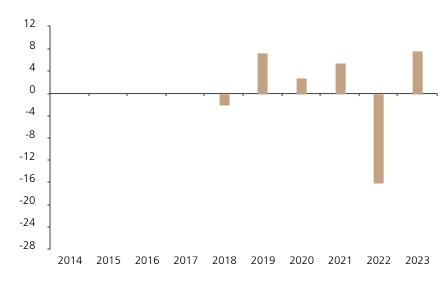

## **Past Performance**

This chart shows the fund's performance as the percentage loss or gain per year over the last 6 years.

The chart shows how much the Fund increased or decreased in value as a percentage in each year, net of charges (excluding entry charge), and net of tax.

## Performance in the past is not a reliable indicator of future results.

The chart shows the class's investment returns calculated as percentage year-end over year-end change of the class net asset value. In general any past performance takes account of all ongoing charges, but not the entry charge.

The unit class launched on 22.08.2017.

Historical performance was calculated in GBP.

|      | 2014 | 2015 | 2016 | 2017 | 2018 | 2019 | 2020 | 2021 | 2022  | 2023 |
|------|------|------|------|------|------|------|------|------|-------|------|
| Fund |      |      |      |      | -2.0 | 7.4  | 2.9  | 5.6  | -16.1 | 7.6  |