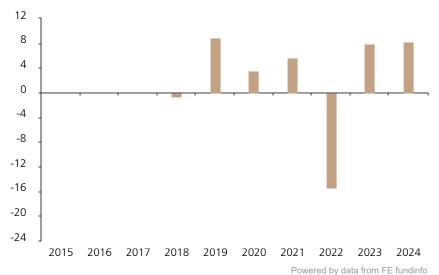

## **Past Performance**

This chart shows the fund's performance as the percentage loss or gain per year over the last 7 years.

The chart shows how much the Fund increased or decreased in value as a percentage in each year, net of charges (excluding entry charge), and net of tax.

## Performance in the past is not a reliable indicator of future results.

The chart shows the class's investment returns calculated as percentage year-end over year-end change of the class net asset value. In general any past performance takes account of all ongoing charges, but not the entry charge.

The unit class launched on 07.08.2017.

|      | 2015 | 2016 | 2017 | 2018 | 2019 | 2020 | 2021 | 2022  | 2023 | 2024 |
|------|------|------|------|------|------|------|------|-------|------|------|
| Fund |      |      |      | -0.6 | 8.9  | 3.5  | 5.7  | -15.4 | 8.0  | 8.3  |