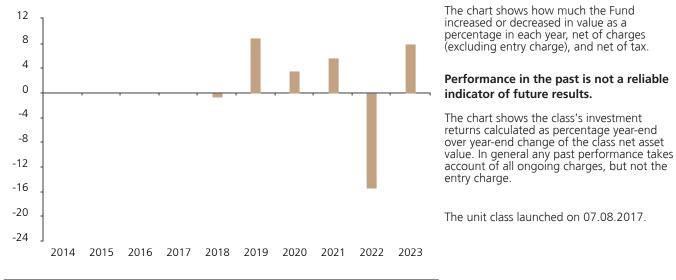

## **Past Performance**

This chart shows the fund's performance as the percentage loss or gain per year over the last 6 years.

|      | 2014 | 2015 | 2016 | 2017 | 2018 | 2019 | 2020 | 2021 | 2022  | 2023 |
|------|------|------|------|------|------|------|------|------|-------|------|
| Fund |      |      |      |      | -0.6 | 8.9  | 3.5  | 5.7  | -15.4 | 8.0  |