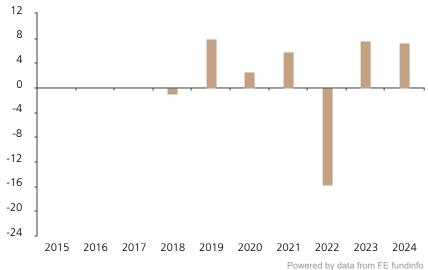

## **Past Performance**

Fund

This chart shows the fund's performance as the percentage loss or gain per year over the last 7 years.

2015 2016 2017 2018 2019 2020 2021 2022 2023 2024 7.9 7.6 -0.9 2.6 5.8 -15.7 7.3

The chart shows how much the Fund increased or decreased in value as a percentage in each year, net of charges (excluding entry charge), and net of tax.

## Performance in the past is not a reliable indicator of future results.

The chart shows the class's investment returns calculated as percentage year-end over year-end change of the class net asset value. In general any past performance takes account of all ongoing charges, but not the entry charge.

The unit class launched on 02.08.2017.

Historical performance was calculated in