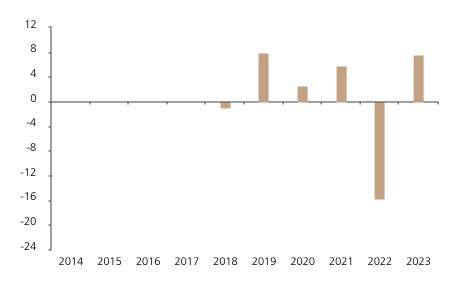

## **Past Performance**

This chart shows the fund's performance as the percentage loss or gain per year over the last 6 years.

The chart shows how much the Fund increased or decreased in value as a percentage in each year, net of charges (excluding entry charge), and net of tax.

## Performance in the past is not a reliable indicator of future results.

The chart shows the class's investment returns calculated as percentage year-end over year-end change of the class net asset value. In general any past performance takes account of all ongoing charges, but not the entry charge.

The unit class launched on 02.08.2017.

Historical performance was calculated in HKD.

|      | 2014 | 2015 | 2016 | 2017 | 2018 | 2019 | 2020 | 2021 | 2022  | 2023 |
|------|------|------|------|------|------|------|------|------|-------|------|
| Fund |      |      |      |      | -0.9 | 7.9  | 2.6  | 5.8  | -15.7 | 7.6  |