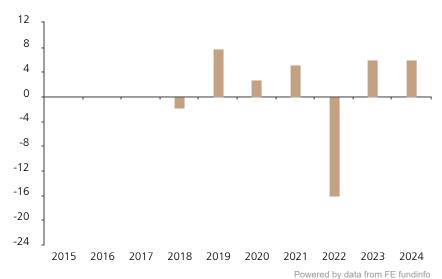

## **Past Performance**

This chart shows the fund's performance as the percentage loss or gain per year over the last 7 years.

The chart shows how much the Fund increased or decreased in value as a percentage in each year, net of charges (excluding entry charge), and net of tax.

## Performance in the past is not a reliable indicator of future results.

The chart shows the class's investment returns calculated as percentage year-end over year-end change of the class net asset value. In general any past performance takes account of all ongoing charges, but not the entry charge.

The unit class launched on 18.07.2017.

Historical performance was calculated in SGD.

|      | 2015 | 2016 | 2017 | 2018 | 2019 | 2020 | 2021 | 2022  | 2023 | 2024 |
|------|------|------|------|------|------|------|------|-------|------|------|
| Fund |      |      |      | -1.8 | 7.8  | 2.7  | 5.2  | -16.0 | 6.1  | 6.0  |