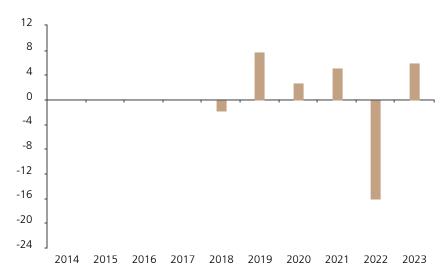

## **Past Performance**

This chart shows the fund's performance as the percentage loss or gain per year over the last 6 years.

The chart shows how much the Fund increased or decreased in value as a percentage in each year, net of charges (excluding entry charge), and net of tax.

## Performance in the past is not a reliable indicator of future results.

The chart shows the class's investment returns calculated as percentage year-end over year-end change of the class net asset value. In general any past performance takes account of all ongoing charges, but not the entry charge.

The unit class launched on 18.07.2017.

Historical performance was calculated in SGD.

|      | 2014 | 2015 | 2016 | 2017 | 2018 | 2019 | 2020 | 2021 | 2022  | 2023 |
|------|------|------|------|------|------|------|------|------|-------|------|
| Fund |      |      |      |      | -1.8 | 7.8  | 2.7  | 5.2  | -16.0 | 6.1  |