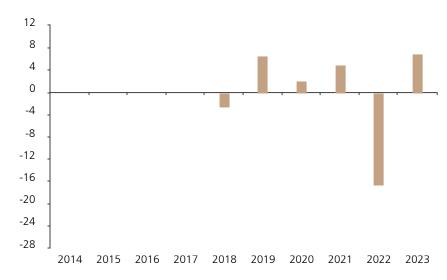

## **Past Performance**

This chart shows the fund's performance as the percentage loss or gain per year over the last 6 years.

The chart shows how much the Fund increased or decreased in value as a percentage in each year, net of charges (excluding entry charge), and net of tax.

## Performance in the past is not a reliable indicator of future results.

The chart shows the class's investment returns calculated as percentage year-end over year-end change of the class net asset value. In general any past performance takes account of all ongoing charges, but not the entry charge.

The unit class launched on 15.06.2017.

Historical performance was calculated in GBP.

|      | 2014 | 2015 | 2016 | 2017 | 2018 | 2019 | 2020 | 2021 | 2022  | 2023 |
|------|------|------|------|------|------|------|------|------|-------|------|
| Fund |      |      |      |      | -2.6 | 6.7  | 2.2  | 4.9  | -16.6 | 7.0  |