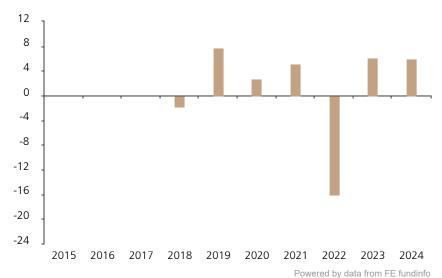

## **Past Performance**

This chart shows the fund's performance as the percentage loss or gain per year over the last 7 years.

The chart shows how much the Fund increased or decreased in value as a percentage in each year, net of charges (excluding entry charge), and net of tax.

## Performance in the past is not a reliable indicator of future results.

The chart shows the class's investment returns calculated as percentage year-end over year-end change of the class net asset value. In general any past performance takes account of all ongoing charges, but not the entry charge.

The unit class launched on 31.05.2017.

Historical performance was calculated in SGD.

|      | 2015 | 2016 | 2017 | 2018 | 2019 | 2020 | 2021 | 2022  | 2023 | 2024 |
|------|------|------|------|------|------|------|------|-------|------|------|
| Fund |      |      |      | -1.7 | 7.8  | 2.7  | 5.2  | -16.0 | 6.1  | 6.0  |