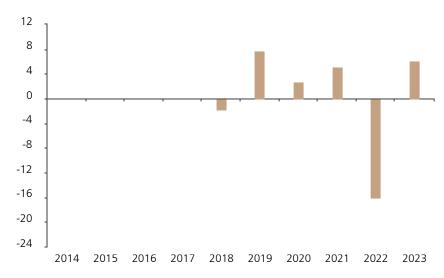

## **Past Performance**

This chart shows the fund's performance as the percentage loss or gain per year over the last 6 years.

The chart shows how much the Fund increased or decreased in value as a percentage in each year, net of charges (excluding entry charge), and net of tax.

## Performance in the past is not a reliable indicator of future results.

The chart shows the class's investment returns calculated as percentage year-end over year-end change of the class net asset value. In general any past performance takes account of all ongoing charges, but not the entry charge.

The unit class launched on 31.05.2017.

Historical performance was calculated in SGD.

|      | 2014 | 2015 | 2016 | 2017 | 2018 | 2019 | 2020 | 2021 | 2022  | 2023 |
|------|------|------|------|------|------|------|------|------|-------|------|
| Fund |      |      |      |      | -1.7 | 7.8  | 2.7  | 5.2  | -16.0 | 6.1  |