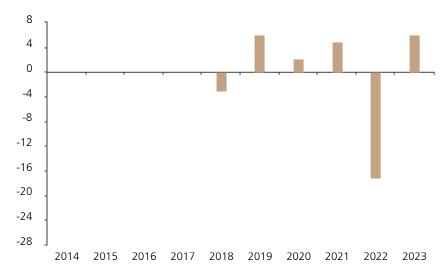

## **Past Performance**

This chart shows the fund's performance as the percentage loss or gain per year over the last 6 years.

The chart shows how much the Fund increased or decreased in value as a percentage in each year, net of charges (excluding entry charge), and net of tax.

## Performance in the past is not a reliable indicator of future results.

The chart shows the class's investment returns calculated as percentage year-end over year-end change of the class net asset value. In general any past performance takes account of all ongoing charges, but not the entry charge.

The unit class launched on 31.05.2017.

Historical performance was calculated in EUR.

|      | 2014 | 2015 | 2016 | 2017 | 2018 | 2019 | 2020 | 2021 | 2022  | 2023 |
|------|------|------|------|------|------|------|------|------|-------|------|
| Fund |      |      |      |      | -3.0 | 6.1  | 2.2  | 4.9  | -17.1 | 6.0  |