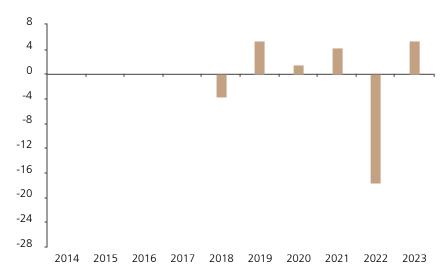

## **Past Performance**

This chart shows the fund's performance as the percentage loss or gain per year over the last 6 years.

The chart shows how much the Fund increased or decreased in value as a percentage in each year, net of charges (excluding entry charge), and net of tax.

## Performance in the past is not a reliable indicator of future results.

The chart shows the class's investment returns calculated as percentage year-end over year-end change of the class net asset value. In general any past performance takes account of all ongoing charges, but not the entry charge.

The unit class launched on 31.05.2017.

Historical performance was calculated in EUR.

|      | 2014 | 2015 | 2016 | 2017 | 2018 | 2019 | 2020 | 2021 | 2022  | 2023 |
|------|------|------|------|------|------|------|------|------|-------|------|
| Fund |      |      |      |      | -3.7 | 5.4  | 1.6  | 4.2  | -17.6 | 5.3  |