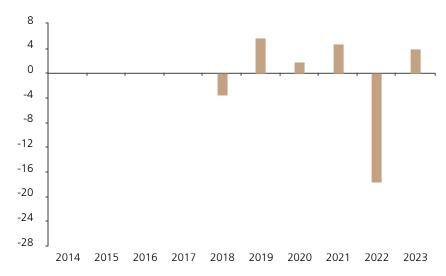

## **Past Performance**

This chart shows the fund's performance as the percentage loss or gain per year over the last 6 years.

The chart shows how much the Fund increased or decreased in value as a percentage in each year, net of charges (excluding entry charge), and net of tax.

## Performance in the past is not a reliable indicator of future results.

The chart shows the class's investment returns calculated as percentage year-end over year-end change of the class net asset value. In general any past performance takes account of all ongoing charges, but not the entry charge.

The unit class launched on 31.05.2017.

Historical performance was calculated in CHF.

|      | 2014 | 2015 | 2016 | 2017 | 2018 | 2019 | 2020 | 2021 | 2022  | 2023 |
|------|------|------|------|------|------|------|------|------|-------|------|
| Fund |      |      |      |      | -3.5 | 5.7  | 1.9  | 4.7  | -17.5 | 3.9  |