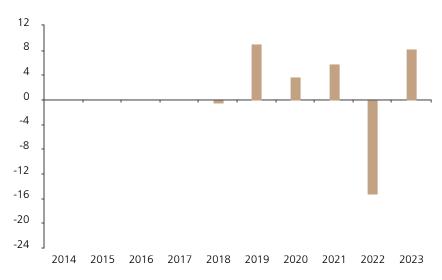

## **Past Performance**

This chart shows the fund's performance as the percentage loss or gain per year over the last 6 years.

The chart shows how much the Fund increased or decreased in value as a percentage in each year, net of charges (excluding entry charge), and net of tax.

## Performance in the past is not a reliable indicator of future results.

The chart shows the class's investment returns calculated as percentage year-end over year-end change of the class net asset value. In general any past performance takes account of all ongoing charges, but not the entry charge.

The unit class launched on 31.05.2017.

|      | 2014 | 2015 | 2016 | 2017 | 2018 | 2019 | 2020 | 2021 | 2022  | 2023 |
|------|------|------|------|------|------|------|------|------|-------|------|
| Fund |      |      |      |      | -0.4 | 9.2  | 3.8  | 5.9  | -15.3 | 8.3  |