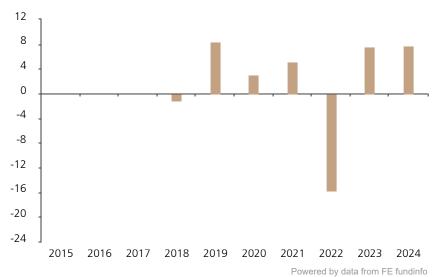

## **Past Performance**

This chart shows the fund's performance as the percentage loss or gain per year over the last 7 years.

The chart shows how much the Fund increased or decreased in value as a percentage in each year, net of charges (excluding entry charge), and net of tax.

## Performance in the past is not a reliable indicator of future results.

The chart shows the class's investment returns calculated as percentage year-end over year-end change of the class net asset value. In general any past performance takes account of all ongoing charges, but not the entry charge.

The unit class launched on 31.05.2017.

|      | 2015 | 2016 | 2017 | 2018 | 2019 | 2020 | 2021 | 2022  | 2023 | 2024 |
|------|------|------|------|------|------|------|------|-------|------|------|
| Fund |      |      |      | -1.1 | 8.5  | 3.1  | 5.2  | -15.8 | 7.6  | 7.8  |