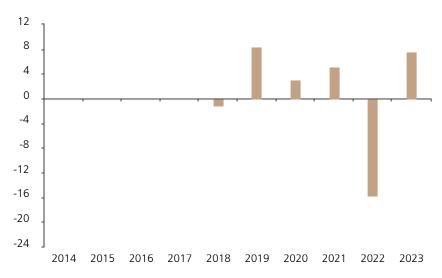

## **Past Performance**

This chart shows the fund's performance as the percentage loss or gain per year over the last 6 years.

The chart shows how much the Fund increased or decreased in value as a percentage in each year, net of charges (excluding entry charge), and net of tax.

## Performance in the past is not a reliable indicator of future results.

The chart shows the class's investment returns calculated as percentage year-end over year-end change of the class net asset value. In general any past performance takes account of all ongoing charges, but not the entry charge.

The unit class launched on 31.05.2017.

|      | 2014 | 2015 | 2016 | 2017 | 2018 | 2019 | 2020 | 2021 | 2022  | 2023 |
|------|------|------|------|------|------|------|------|------|-------|------|
| Fund |      |      |      |      | -1.1 | 8.5  | 3.1  | 5.2  | -15.8 | 7.6  |