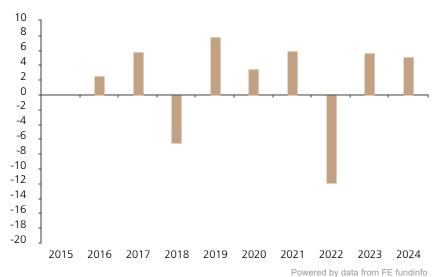

## **Past Performance**

This chart shows the fund's performance as the percentage loss or gain per year over the last 9 years.

The chart shows how much the Fund increased or decreased in value as a percentage in each year, net of charges (excluding entry charge), and net of tax.

## Performance in the past is not a reliable indicator of future results.

The chart shows the class's investment returns calculated as percentage year-end over year-end change of the class net asset value. In general any past performance takes account of all ongoing charges, but not the entry charge.

The Sub-Fund was launched in 2014. The Class was launched in 2015.

|      | 2015 | 2016 | 2017 | 2018 | 2019 | 2020 | 2021 | 2022  | 2023 | 2024 |
|------|------|------|------|------|------|------|------|-------|------|------|
| Fund |      | 2.6  | 5.9  | -6.4 | 7.9  | 3.5  | 6.0  | -12.0 | 5.7  | 5.1  |