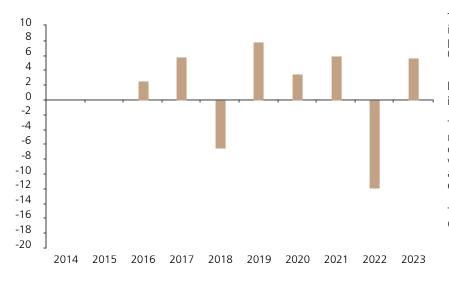

## **Past Performance**

This chart shows the fund's performance as the percentage loss or gain per year over the last 8 years.

The chart shows how much the Fund increased or decreased in value as a percentage in each year, net of charges (excluding entry charge), and net of tax.

## Performance in the past is not a reliable indicator of future results.

The chart shows the class's investment returns calculated as percentage year-end over year-end change of the class net asset value. In general any past performance takes account of all ongoing charges, but not the entry charge.

The Sub-Fund was launched in 2014. The Class was launched in 2015.

|      | 2014 | 2015 | 2016 | 2017 | 2018 | 2019 | 2020 | 2021 | 2022  | 2023 |
|------|------|------|------|------|------|------|------|------|-------|------|
| Fund |      |      | 2.6  | 5.9  | -6.4 | 7.9  | 3.5  | 6.0  | -12.0 | 5.7  |