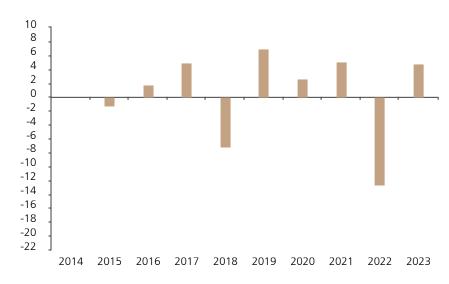

## **Past Performance**

This chart shows the fund's performance as the percentage loss or gain per year over the last 9 years.

The chart shows how much the Fund increased or decreased in value as a percentage in each year, net of charges (excluding entry charge), and net of tax.

## Performance in the past is not a reliable indicator of future results.

The chart shows the class's investment returns calculated as percentage year-end over year-end change of the class net asset value. In general any past performance takes account of all ongoing charges, but not the entry charge.

The unit class launched on 19.06.2014.

|      | 2014 | 2015 | 2016 | 2017 | 2018 | 2019 | 2020 | 2021 | 2022  | 2023 |
|------|------|------|------|------|------|------|------|------|-------|------|
| Fund |      | -1.2 | 1.7  | 5.0  | -7.2 | 7.0  | 2.6  | 5.1  | -12.7 | 4.8  |