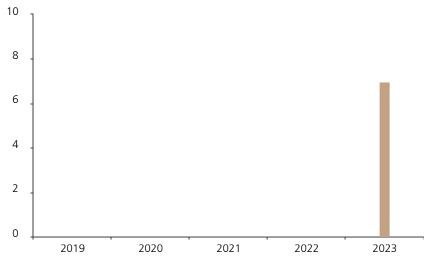

## **Past Performance**

This chart shows the fund's performance as the percentage loss or gain per year over the last 1 years.

The chart shows how much the Fund increased or decreased in value as a percentage in each year, net of charges (excluding entry charge), and net of tax.

## Performance in the past is not a reliable indicator of future results.

The chart shows the class's investment returns calculated as percentage year-end over year-end change of the class net asset value. In general any past performance takes account of all ongoing charges, but not the entry charge.

The Sub-Fund was launched in 2014. The Class was launched in 2022.

Historical performance was calculated in HKD.

|      | 2019 | 2020 | 2021 | 2022 | 2023 |
|------|------|------|------|------|------|
| Fund |      |      |      |      | 7.0  |