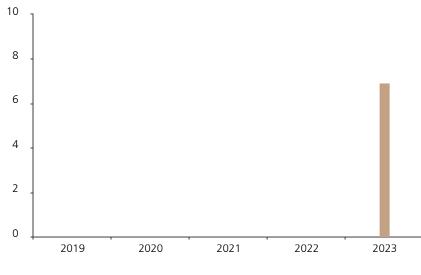

## **Past Performance**

This chart shows the fund's performance as the percentage loss or gain per year over the last 1 years.

The chart shows how much the Fund increased or decreased in value as a percentage in each year, net of charges (excluding entry charge), and net of tax.

## Performance in the past is not a reliable indicator of future results.

The chart shows the class's investment returns calculated as percentage year-end over year-end change of the class net asset value. In general any past performance takes account of all ongoing charges, but not the entry charge.

The Sub-Fund was launched in 2014. The Class was launched in 2022.

|      | 2019 | 2020 | 2021 | 2022 | 2023 |
|------|------|------|------|------|------|
| Fund |      |      |      |      | 6.9  |