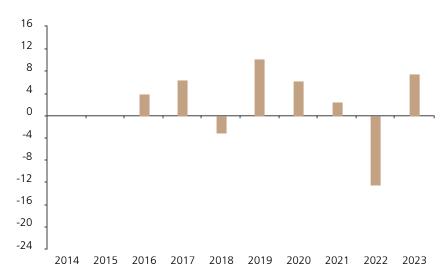

## **Past Performance**

This chart shows the fund's performance as the percentage loss or gain per year over the last 8 years.

The chart shows how much the Fund increased or decreased in value as a percentage in each year, net of charges (excluding entry charge), and net of tax.

## Performance in the past is not a reliable indicator of future results.

The chart shows the class's investment returns calculated as percentage year-end over year-end change of the class net asset value. In general any past performance takes account of all ongoing charges, but not the entry charge.

The Sub-Fund was launched in 2014. The Class was launched in 2015.

|      | 2014 | 2015 | 2016 | 2017 | 2018 | 2019 | 2020 | 2021 | 2022  | 2023 |
|------|------|------|------|------|------|------|------|------|-------|------|
| Fund |      |      | 4.0  | 6.5  | -3.1 | 10.2 | 6.3  | 2.4  | -12.4 | 7.5  |