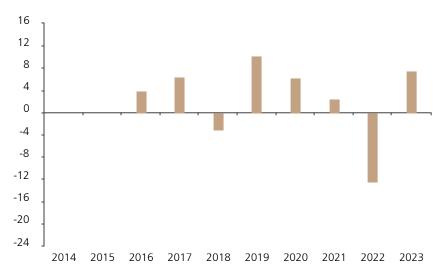

## **Past Performance**

This chart shows the fund's performance as the percentage loss or gain per year over the last 8 years.

The chart shows how much the Fund increased or decreased in value as a percentage in each year, net of charges (excluding entry charge), and net of tax.

## Performance in the past is not a reliable indicator of future results.

The chart shows the class's investment returns calculated as percentage year-end over year-end change of the class net asset value. In general any past performance takes account of all ongoing charges, but not the entry charge.

The Sub-Fund was launched in 2014. The Class was launched in 2015.

|      | 2014 | 2015 | 2016 | 2017 | 2018 | 2019 | 2020 | 2021 | 2022  | 2023 |
|------|------|------|------|------|------|------|------|------|-------|------|
| Fund |      |      | 4.0  | 6.5  | -3.1 | 10.2 | 6.3  | 2.4  | -12.4 | 7.5  |