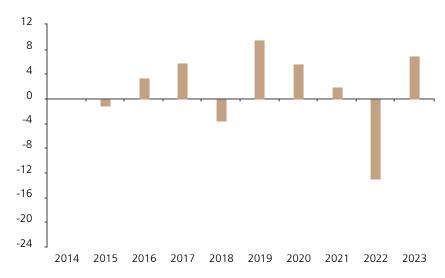

## **Past Performance**

This chart shows the fund's performance as the percentage loss or gain per year over the last 9 years.

The chart shows how much the Fund increased or decreased in value as a percentage in each year, net of charges (excluding entry charge), and net of tax.

## Performance in the past is not a reliable indicator of future results.

The chart shows the class's investment returns calculated as percentage year-end over year-end change of the class net asset value. In general any past performance takes account of all ongoing charges, but not the entry charge.

The unit class launched on 28.01.2014.

|      | 2014 | 2015 | 2016 | 2017 | 2018 | 2019 | 2020 | 2021 | 2022  | 2023 |
|------|------|------|------|------|------|------|------|------|-------|------|
| Fund |      | -1.2 | 3.4  | 5.9  | -3.6 | 9.6  | 5.7  | 1.9  | -12.9 | 6.9  |