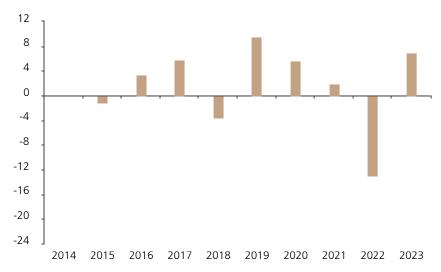

## **Past Performance**

This chart shows the fund's performance as the percentage loss or gain per year over the last 9 years.

The chart shows how much the Fund increased or decreased in value as a percentage in each year, net of charges (excluding entry charge), and net of tax.

## Performance in the past is not a reliable indicator of future results.

The chart shows the class's investment returns calculated as percentage year-end over year-end change of the class net asset value. In general any past performance takes account of all ongoing charges, but not the entry charge.

The unit class launched on 28.01.2014.

|      | 2014 | 2015 | 2016 | 2017 | 2018 | 2019 | 2020 | 2021 | 2022  | 2023 |
|------|------|------|------|------|------|------|------|------|-------|------|
| Fund |      | -1.2 | 3.4  | 5.9  | -3.6 | 9.6  | 5.7  | 1.9  | -12.9 | 6.9  |