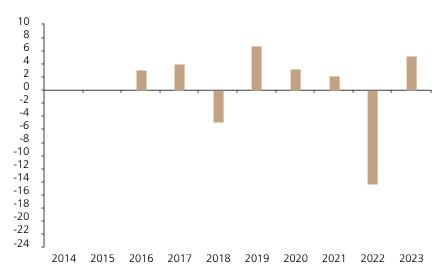

## **Past Performance**

This chart shows the fund's performance as the percentage loss or gain per year over the last 8 years.

The chart shows how much the Fund increased or decreased in value as a percentage in each year, net of charges (excluding entry charge), and net of tax.

## Performance in the past is not a reliable indicator of future results.

The chart shows the class's investment returns calculated as percentage year-end over year-end change of the class net asset value. In general any past performance takes account of all ongoing charges, but not the entry charge.

The Sub-Fund was launched in 2014. The Class was launched in 2015.

|      | 2014 | 2015 | 2016 | 2017 | 2018 | 2019 | 2020 | 2021 | 2022  | 2023 |
|------|------|------|------|------|------|------|------|------|-------|------|
| Fund |      |      | 3.2  | 4.0  | -4.9 | 6.8  | 3.3  | 2.2  | -14.3 | 5.3  |