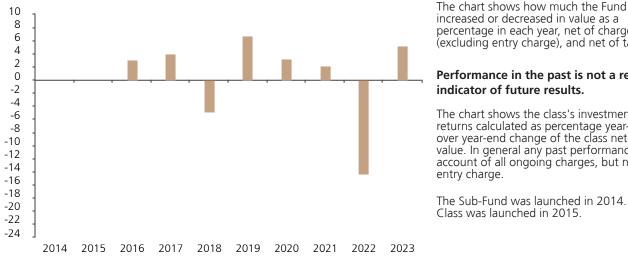

## **Past Performance**

This chart shows the fund's performance as the percentage loss or gain per year over the last 8 years.

|      | 2014 | 2015 | 2016 | 2017 | 2018 | 2019 | 2020 | 2021 | 2022  | 2023 |
|------|------|------|------|------|------|------|------|------|-------|------|
| Fund |      |      | 3.2  | 4.0  | -4.9 | 6.8  | 3.3  | 2.2  | -14.3 | 5.3  |

percentage in each year, net of charges (excluding entry charge), and net of tax.

## Performance in the past is not a reliable indicator of future results.

The chart shows the class's investment returns calculated as percentage year-end over year-end change of the class net asset value. In general any past performance takes account of all ongoing charges, but not the

The Sub-Fund was launched in 2014. The Class was launched in 2015.