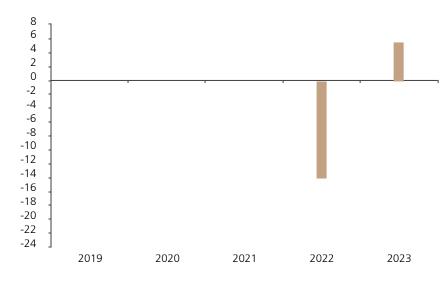

## **Past Performance**

This chart shows the fund's performance as the percentage loss or gain per year over the last 2 years.

The chart shows how much the Fund increased or decreased in value as a percentage in each year, net of charges (excluding entry charge), and net of tax.

## Performance in the past is not a reliable indicator of future results.

The chart shows the class's investment returns calculated as percentage year-end over year-end change of the class net asset value. In general any past performance takes account of all ongoing charges, but not the entry charge.

The Sub-Fund was launched in 2014. The Class was launched in 2020.

|      | 2019 | 2020 | 2021 | 2022  | 2023 |
|------|------|------|------|-------|------|
| Fund |      |      |      | -14.1 | 5.6  |