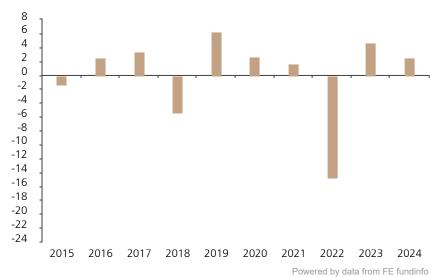

## **Past Performance**

This chart shows the fund's performance as the percentage loss or gain per year over the last 10 years.

The chart shows how much the Fund increased or decreased in value as a percentage in each year, net of charges (excluding entry charge), and net of tax.

## Performance in the past is not a reliable indicator of future results.

The chart shows the class's investment returns calculated as percentage year-end over year-end change of the class net asset value. In general any past performance takes account of all ongoing charges, but not the entry charge.

The unit class launched on 28.01.2014.

|      | 2015 | 2016 | 2017 | 2018 | 2019 | 2020 | 2021 | 2022  | 2023 | 2024 |
|------|------|------|------|------|------|------|------|-------|------|------|
| Fund | -1.4 | 2.6  | 3.5  | -5.4 | 6.2  | 2.7  | 1.6  | -14.8 | 4.7  | 2.5  |