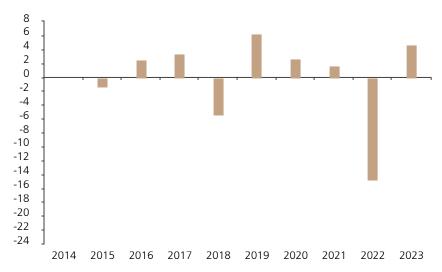

## **Past Performance**

This chart shows the fund's performance as the percentage loss or gain per year over the last 9 years.

The chart shows how much the Fund increased or decreased in value as a percentage in each year, net of charges (excluding entry charge), and net of tax.

## Performance in the past is not a reliable indicator of future results.

The chart shows the class's investment returns calculated as percentage year-end over year-end change of the class net asset value. In general any past performance takes account of all ongoing charges, but not the entry charge.

The unit class launched on 28.01.2014.

|      | 2014 | 2015 | 2016 | 2017 | 2018 | 2019 | 2020 | 2021 | 2022  | 2023 |
|------|------|------|------|------|------|------|------|------|-------|------|
| Fund |      | -1.4 | 2.6  | 3.5  | -5.4 | 6.2  | 2.7  | 1.6  | -14.8 | 4.7  |