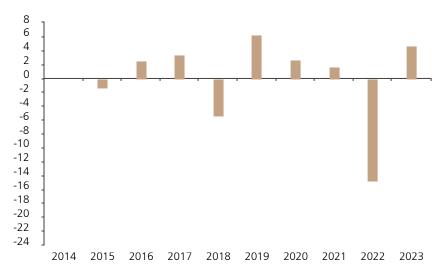

## **Past Performance**

This chart shows the fund's performance as the percentage loss or gain per year over the last 9 years.

The chart shows how much the Fund increased or decreased in value as a percentage in each year, net of charges (excluding entry charge), and net of tax.

## Performance in the past is not a reliable indicator of future results.

The chart shows the class's investment returns calculated as percentage year-end over year-end change of the class net asset value. In general any past performance takes account of all ongoing charges, but not the entry charge.

The unit class launched on 28.01.2014.

|      | 2014 | 2015 | 2016 | 2017 | 2018 | 2019 | 2020 | 2021 | 2022  | 2023 |
|------|------|------|------|------|------|------|------|------|-------|------|
| Fund |      | -1.4 | 2.6  | 3.5  | -5.4 | 6.2  | 2.7  | 1.6  | -14.8 | 4.7  |