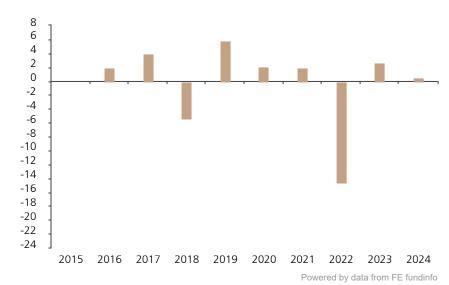

## **Past Performance**

This chart shows the fund's performance as the percentage loss or gain per year over the last 9 years.

The chart shows how much the Fund increased or decreased in value as a percentage in each year, net of charges (excluding entry charge), and net of tax.

## Performance in the past is not a reliable indicator of future results.

The chart shows the class's investment returns calculated as percentage year-end over year-end change of the class net asset value. In general any past performance takes account of all ongoing charges, but not the entry charge.

The Sub-Fund was launched in 2014. The Class was launched in 2015.

|      | 2015 | 2016 | 2017 | 2018 | 2019 | 2020 | 2021 | 2022  | 2023 | 2024 |
|------|------|------|------|------|------|------|------|-------|------|------|
| Fund |      | 1.9  | 3.9  | -5.4 | 5.8  | 2.1  | 1.9  | -14.6 | 2.7  | 0.6  |