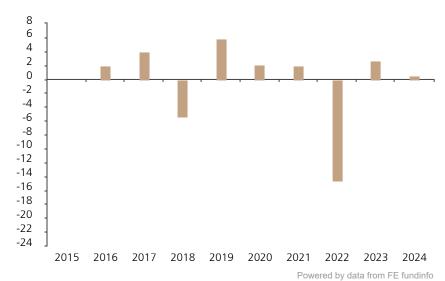

## **Past Performance**

This chart shows the fund's performance as the percentage loss or gain per year over the last 9 years.

The chart shows how much the Fund increased or decreased in value as a percentage in each year, net of charges (excluding entry charge), and net of tax.

## Performance in the past is not a reliable indicator of future results.

The chart shows the class's investment returns calculated as percentage year-end over year-end change of the class net asset value. In general any past performance takes account of all ongoing charges, but not the entry charge.

The Sub-Fund was launched in 2014. The Class was launched in 2015.

|      | 2015 | 2016 | 2017 | 2018 | 2019 | 2020 | 2021 | 2022  | 2023 | 2024 |
|------|------|------|------|------|------|------|------|-------|------|------|
| Fund |      | 1.9  | 3.9  | -5.4 | 5.8  | 2.1  | 2.0  | -14.6 | 2.7  | 0.6  |