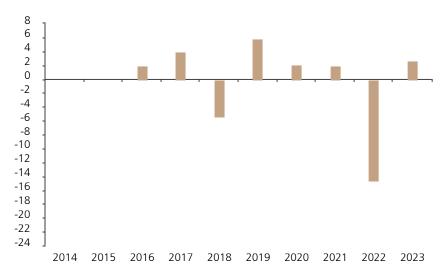

## **Past Performance**

This chart shows the fund's performance as the percentage loss or gain per year over the last 8 years.

The chart shows how much the Fund increased or decreased in value as a percentage in each year, net of charges (excluding entry charge), and net of tax.

## Performance in the past is not a reliable indicator of future results.

The chart shows the class's investment returns calculated as percentage year-end over year-end change of the class net asset value. In general any past performance takes account of all ongoing charges, but not the entry charge.

The Sub-Fund was launched in 2014. The Class was launched in 2015.

|      | 2014 | 2015 | 2016 | 2017 | 2018 | 2019 | 2020 | 2021 | 2022  | 2023 |
|------|------|------|------|------|------|------|------|------|-------|------|
| Fund |      |      | 1.9  | 3.9  | -5.4 | 5.8  | 2.1  | 2.0  | -14.6 | 2.7  |